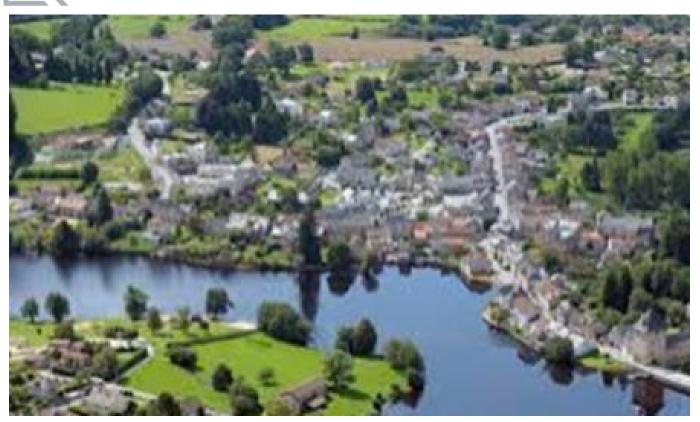

Fees payable by the buyer Selling price excluding agency fees 12000€ Fixed amount of fees, euros vat inc. 1800€

Plot of land, located in the commune of Peyrat le Château, within walking distance of shops. Approx. 1050 m2 constructible, the rest of the plot can be used for leisure and vegetable gardening. Undeveloped, but mains supply nearby. "Information on the risks to which this property is exposed is available on the Géorisques website: www.georisques.gouv.fr"