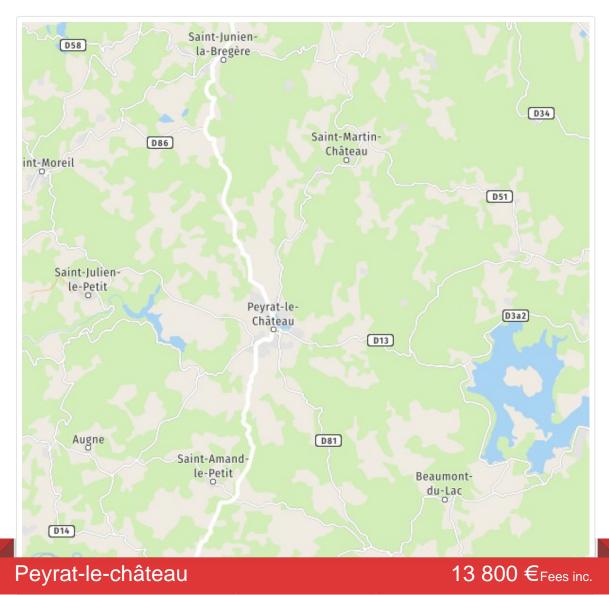

Fees payable by the buyer Selling price excluding agency fees 12000€ Fixed amount of fees, euros vat inc. 1800€

Plot of land, located in the commune of Peyrat le Château, within walking distance of shops. Approx. 1050 m2 constructible, the rest of the plot can be used for leisure and vegetable gardening. Undeveloped, but mains supply nearby. "Information on the risks to which this property is exposed is available on the Géorisques website: www.georisques.gouv.fr"

| Agency             | EYMOUTIERS      | Туре               | Plot of Land       |
|--------------------|-----------------|--------------------|--------------------|
| All levels surface | 0m <sup>2</sup> | Land Surface       | 3182m <sup>2</sup> |
| Number of rooms    | 0               | Number of bedrooms | 0                  |

## **Informations**

| Plot of land to be serviced      | PLU zone UGa/Na/Np, regulations in file |
|----------------------------------|-----------------------------------------|
| Approx. 1050 m2 of building land | North/south exposure                    |